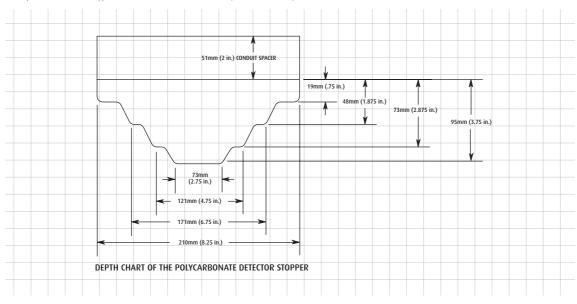

**EXAMPLE** STI 8100/A = Almond, Polycarbonate Detector

Stopper, flush mounted

STI 8130/BK = Black, Polycarbonate Detector Stopper,

surface mounted

▼ Polycarbonate Detector Stopper dimensions and technical information (STI 8100 & STI 8130)